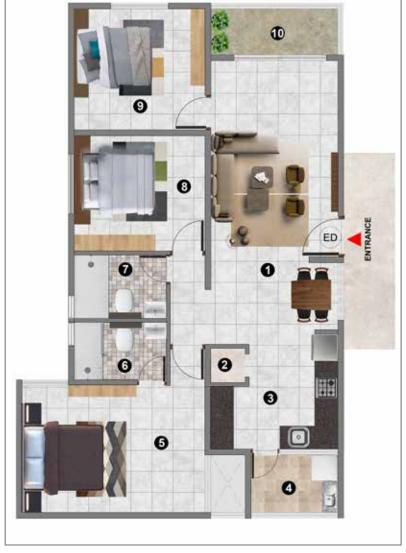

# A Block Rera Carpet Area 982 Sft Built up Area 1121 Sft

1570 Sft

| Dimensions (Feet & Inches) |               |                  |
|----------------------------|---------------|------------------|
| 1                          | LIVING-DINING | 11'-0" X 24'-7"  |
| 2                          | POOJA ROOM    | 3'-0" X 3'-0"    |
| 3                          | KITCHEN       | 11'-0" X 10'-0"  |
| 4                          | UTILITY       | 7′-6″ X 5′-0″    |
| 5                          | BEDROOM-1     | 15′-10″ X 11′-0″ |
| 6                          | BATHROOM-1    | 8'-0" X 5'-0"    |
| 7                          | COMMON TOILET | 8'-0" X 5'-6"    |
| 8                          | BEDROOM-2     | 11'-4" X 10'-0"  |
| 9                          | STUDY         | 11'-4" X 10'-6"  |
| 10                         | LIV BALCONY   | 11'-0" X 4'0"    |