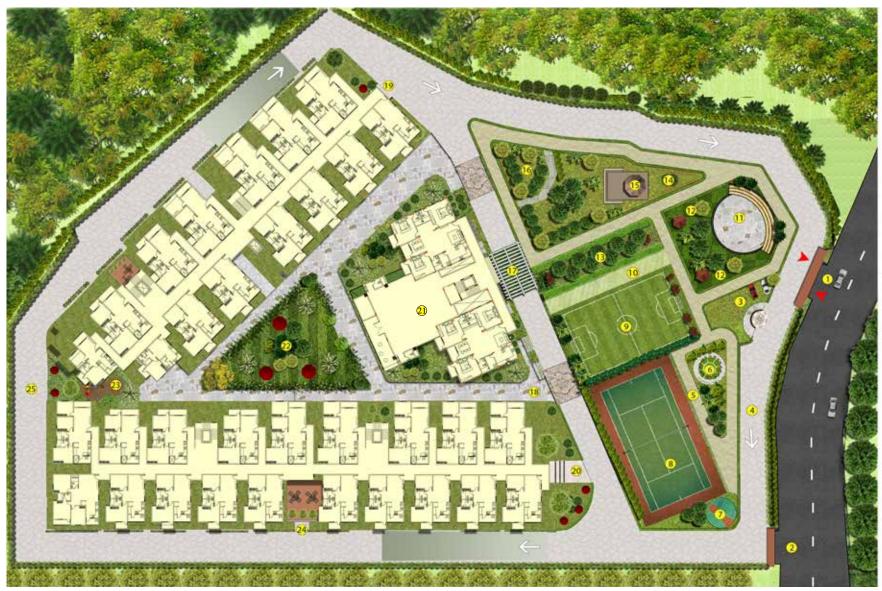

## **LEGEND**

- 1. Main Entrance Gate
- Secondary Entrance Gate
- 3. Visitor Car Parking
- 4. Driveway
- 5. Pavered Walk Path
- 6. Lanscaped Garden
- 7. Basketball Single Pole
- 8. Tennis Court
- 9. Futsal Court
- 0. Cricket Pitch with Net
- 11. Yoga/Aerobics Platform
- 2. Gazebo-Canopy
- 13. Tree Shade Area
- 14. Senior's Corner
- 5. Meditation Hall
- 16. Medicinal Plant Green
- 7. Main Porch & Entry
- 8. Entry to Courtyard
- 9. Entry to Tower-A
- 20. Entry to Tower-C
- 21. Clubhouse & Party Hall
- 22. Courtyard Garden
- 23. Kid's Play Area
- 24. Passage to Tower-C
- 25. Walkpath

## **AMENITIES**

Main Entrance Gate

Driveway

Yoga/Aerobics Platform

Senior's Corner

**Central Courtyard** 

Party Hall /Multipurpose hall

Futsal Court /Box Cricket

**Covered Swimming Pool** 

Table Tennis

Library

Club house

Squash Court

Secondary Entrance Gate

Pavered Walk Path

Gazebo-Canopy

**Meditation Corner** 

Basket ball Pole

Seating Area

Fish Pond

Children's play Area

Gym

Visitor Car Parking

Lanscaped Garden

Tree Shade Area

Main Porch & Entry

**Snooker Table** 

Creche

Tennis court

Cricket pitch

**Medicinal Plants** 

**Visitors Bay** 

**CCTV Surveilance** 

Rain Water Harvest

24/7 Security