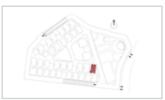

## **LEGEND**

- 1. Main Entrance Gate
- Secondary Entrance Gate
- 3. Visitor Car Parking
- 4. Driveway
- 5. Pavered Walk Path
- 6. Lanscaped Garden
- 7. Basketball Single Pole
- 8. Tennis Court
- 9. Futsal Court
- 0. Cricket Pitch with Net
- 11. Yoga/Aerobics Platform
- 2. Gazebo-Canopy
- 13. Tree Shade Area
- 14. Senior's Corner
- 5. Meditation Hall
- 16. Medicinal Plant Green
- 7. Main Porch & Entry
- 8. Entry to Courtyard
- 9. Entry to Tower-A
- 20. Entry to Tower-C
- 21. Clubhouse & Party Hall
- 22. Courtyard Garden
- 23. Kid's Play Area
- 24. Passage to Tower-C
- 25. Walkpath

## **AMENITIES**

Main Entrance Gate

Driveway

Yoga/Aerobics Platform

Senior's Corner

**Central Courtyard** 

Party Hall /Multipurpose hall

Futsal Court /Box Cricket

**Covered Swimming Pool** 

Table Tennis

Library

Club house

Squash Court

Secondary Entrance Gate

Pavered Walk Path

Gazebo-Canopy

**Meditation Corner** 

Basket ball Pole

Seating Area

Fish Pond

Children's play Area

Gym

Visitor Car Parking

Lanscaped Garden

Tree Shade Area

Main Porch & Entry

**Snooker Table** 

Creche

Tennis court

Cricket pitch

**Medicinal Plants** 

**Visitors Bay** 

**CCTV Surveilance** 

Rain Water Harvest

24/7 Security