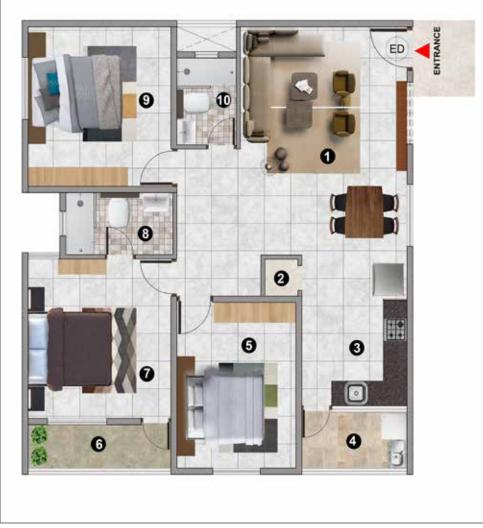

# Rera Carpet Area 1015 Sft Built up Area 1136 Sft Saleable Area 1591 Sft

C Block

| Dimensions (Feet & Inches) |               |                 |
|----------------------------|---------------|-----------------|
| 1                          | LIVING/DINING | 12'-0" X 24'-7" |
| 2                          | POOJA ROOM    | 3'-0" X 3'-0"   |
| 3                          | KITCHEN       | 12'-0" X 8'-0"  |
| 4                          | UTILITY       | 8'-6" X 5'-0"   |
| 5                          | BEDROOM-1     | 15'-4" X 11'-0" |
| 6                          | BATHROOM-1    | 8'-0" X 5'-0"   |
| 7                          | COMMON TOILET | 8'-0" X 5'-6"   |
| 8                          | BEDROOM-2     | 11'-4" X 10'-0" |
| 9                          | BEDROOM-3     | 11'-4" X 10'-6" |
| 10                         | LIV BALCONY   | 12'-0" X 4'-0"  |