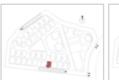

## **LEGEND**

- 1. Main Entrance Gate
- Secondary Entrance Gate
- 3. Visitor Car Parking
- 4. Driveway
- 5. Pavered Walk Path
- 6. Lanscaped Garden
- 7. Basketball Single Pole
- 8. Tennis Court
- 9. Futsal Court
- 0. Cricket Pitch with Net
- 11. Yoga/Aerobics Platform
- 2. Gazebo-Canopy
- 13. Tree Shade Area
- 14. Senior's Corner
- 5. Meditation Hall
- 16. Medicinal Plant Green
- 7. Main Porch & Entry
- 8. Entry to Courtyard
- 9. Entry to Tower-A
- 20. Entry to Tower-C
- 21. Clubhouse & Party Hall
- 22. Courtyard Garden
- 23. Kid's Play Area
- 24. Passage to Tower-C
- 25. Walkpath

## **AMENITIES**

Main Entrance Gate

Driveway

Yoga/Aerobics Platform

Senior's Corner

**Central Courtyard** 

Party Hall /Multipurpose hall

Futsal Court /Box Cricket

**Covered Swimming Pool** 

Table Tennis

Library

Club house

Squash Court

Secondary Entrance Gate

Pavered Walk Path

Gazebo-Canopy

**Meditation Corner** 

Basket ball Pole

Seating Area

Fish Pond

Children's play Area

Gym

Visitor Car Parking

Lanscaped Garden

Tree Shade Area

Main Porch & Entry

**Snooker Table** 

Creche

Tennis court

Cricket pitch

**Medicinal Plants** 

**Visitors Bay** 

**CCTV Surveilance** 

Rain Water Harvest

24/7 Security