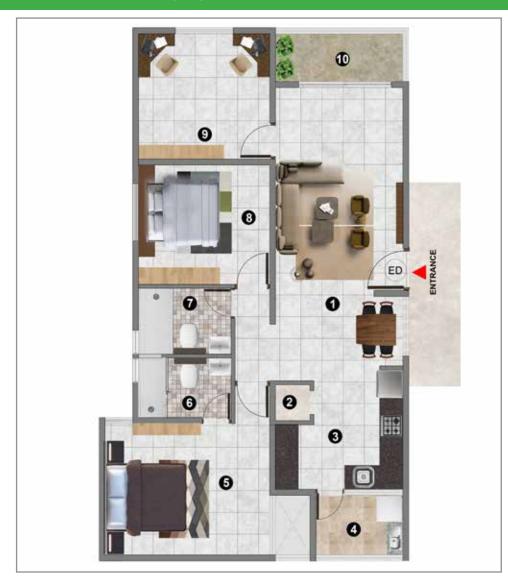

# 2 BHK + 1 STUDY+ 2T

| UNIT NOS |       |
|----------|-------|
| A-004    | A-104 |
| A-204    | A-304 |

| UNIT NOS |       |
|----------|-------|
| A-005    | A-205 |
| A-105    | A-305 |

| UNIT NOS    |       |  |
|-------------|-------|--|
| A-006 A-206 |       |  |
| A-106       | A-306 |  |

# A Block Rera Carpet Area 982 Sft Built up Area 1121 Sft

1570 Sft

| Dimensions (Feet & Inches) |               |                  |
|----------------------------|---------------|------------------|
| 1                          | LIVING-DINING | 11'-0" X 24'-7"  |
| 2                          | POOJA ROOM    | 3'-0" X 3'-0"    |
| 3                          | KITCHEN       | 11'-0" X 10'-0"  |
| 4                          | UTILITY       | 7′-6″ X 5′-0″    |
| 5                          | BEDROOM-1     | 15′-10″ X 11′-0″ |
| 6                          | BATHROOM-1    | 8'-0" X 5'-0"    |
| 7                          | COMMON TOILET | 8'-0" X 5'-6"    |
| 8                          | BEDROOM-2     | 11'-4" X 10'-0"  |
| 9                          | STUDY         | 11'-4" X 10'-6"  |
| 10                         | LIV BALCONY   | 11'-0" X 4'0"    |