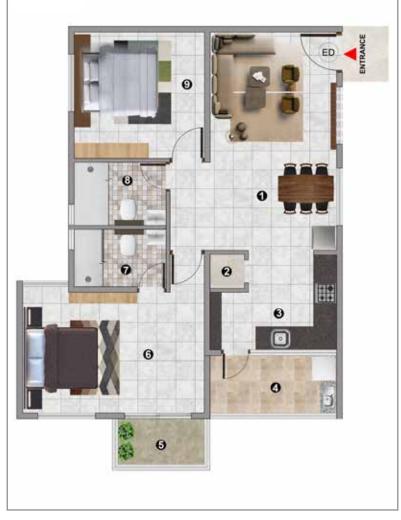

# 1 BHK + 1T A Block

| UNIT NOS |       |
|----------|-------|
| A-014    | A-114 |
| A-214    | A-314 |

| Rera Carpet Area | 433 Sft |
|------------------|---------|
| Built up Area    | 515 Sft |
| Saleable Area    | 721 Sft |

| Dimensions (Feet & Inches) |               |                 |
|----------------------------|---------------|-----------------|
| 1                          | LIVING/DINING | 11'-4" X 11'-6" |
| 2                          | KITCHEN       | 6'-10" X 8'-6"  |
| 3                          | UTILITY       | 4'-0" X 8'-0"   |
| 4                          | BEDROOM       | 10'-6" X 11'-8" |
| 5                          | BALCONY       | 5'-6" X 8'-0"   |
| 6                          | COMMON TOILET | 5'-0" X 8'-0"   |

## Disclaimer:

Please note the graphical design shown is the artistic representation only for depicting the project views and the floor plans.

Doddabidarakallu, Bangalore North