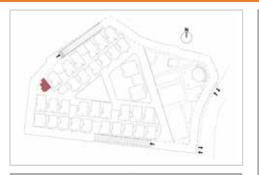

ilt up Area    | 515 Sft |
| Saleable Area    | 721 Sft |

| Dimensions (Feet & Inches) |               |                 |
|----------------------------|---------------|-----------------|
| 1                          | LIVING/DINING | 11'-4" X 11'-6" |
| 2                          | KITCHEN       | 6'-10" X 8'-6"  |
| 3                          | UTILITY       | 4'-0" X 8'-0"   |
| 4                          | BEDROOM       | 10'-6" X 11'-8" |
| 5                          | BALCONY       | 5'-6" X 8'-0"   |
| 6                          | COMMON TOILET | 5'-0" X 8'-0"   |

## Disclaimer:

Please note the graphical design shown is the artistic representation only for depicting the project views and the floor plans.



Doddabidarakallu, Bangalore North

## 1 BHK + ISTUDY + IT

# IT A Block



| UNIT NOS |       |
|----------|-------|
| A-001    | A-101 |
| A-201    | A-301 |



| Rera Carpet Area | 526 Sft |
|------------------|---------|
| Built up Area    | 675 Sft |
| Saleable Area    | 945 Sft |

| Dimensions (Feet & Inches) |               |                  |
|----------------------------|---------------|------------------|
| 1                          | LIVING/DINING | 10'-0" X 15'-11" |
| 2                          | KITCHEN       | 8'-0" X 8'-5"    |
| 3                          | UTILITY       | 8'-0" X 4'-0"    |
| 4                          | BEDROOM-1     | 11'-0" X 11'-6"  |
| 5                          | BALCONY       | 4'-0" X 11'-10"  |
| 6                          | COMMON TOILET | 7'-0" X 5'-0"    |
| 7                          | STUDY         | 9'-0" X 8'-