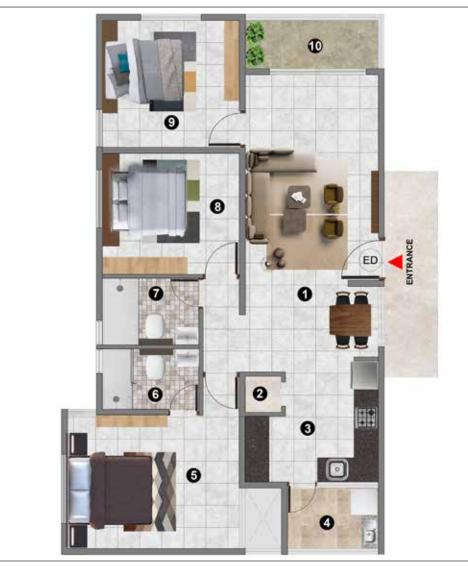

# 1 BHK + 1T A Block

| UNIT NOS |       |
|----------|-------|
| A-014    | A-114 |
| A-214    | A-314 |

| Rera Carpet Area | 433 Sft |
|------------------|---------|
| Built up Area    | 515 Sft |
| Saleable Area    | 721 Sft |

| Dimensions (Feet & Inches) |               |                 |
|----------------------------|---------------|-----------------|
| 1                          | LIVING/DINING | 11'-4" X 11'-6" |
| 2                          | KITCHEN       | 6'-10" X 8'-6"  |
| 3                          | UTILITY       | 4'-0" X 8'-0"   |
| 4                          | BEDROOM       | 10'-6" X 11'-8" |
| 5                          | BALCONY       | 5'-6" X 8'-0"   |
| 6                          | COMMON TOILET | 5'-0" X 8'-0"   |