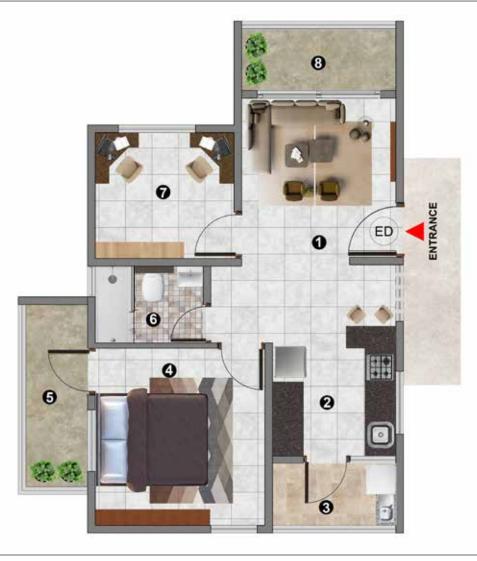

# 2 BHK + 1 STUDY+ 2T

| UNIT NOS |       |
|----------|-------|
| A-004    | A-104 |
| A-204    | A-304 |

| UNIT NOS |       |
|----------|-------|
| A-005    | A-205 |
| A-105    | A-305 |

| UNIT NOS    |       |  |
|-------------|-------|--|
| A-006 A-206 |       |  |
| A-106       | A-306 |  |

# A Block Rera Carpet Area 982 Sft Built up Area 1121 Sft

1570 Sft

| Dimensions (Feet & Inches) |               |                  |
|----------------------------|---------------|------------------|
| 1                          | LIVING-DINING | 11'-0" X 24'-7"  |
| 2                          | POOJA ROOM    | 3'-0" X 3'-0"    |
| 3                          | KITCHEN       | 11'-0" X 10'-0"  |
| 4                          | UTILITY       | 7′-6″ X 5′-0″    |
| 5                          | BEDROOM-1     | 15′-10″ X 11′-0″ |
| 6                          | BATHROOM-1    | 8'-0" X 5'-0"    |
| 7                          | COMMON TOILET | 8'-0" X 5'-6"    |
| 8                          | BEDROOM-2     | 11'-4" X 10'-0"  |
| 9                          | STUDY         | 11'-4" X 10'-6"  |
| 10                         | LIV BALCONY   | 11'-0" X 4'0"    |