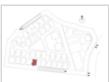

## **LEGEND**

- 1. Main Entrance Gate
- Secondary Entrance Gate
- 3. Visitor Car Parking
- 4. Driveway
- 5. Pavered Walk Path
- 6. Lanscaped Garden
- 7. Basketball Single Pole
- 8. Tennis Court
- 9. Futsal Court
- 0. Cricket Pitch with Net
- 11. Yoga/Aerobics Platform
- 2. Gazebo-Canopy
- 13. Tree Shade Area
- 14. Senior's Corner
- 5. Meditation Hall
- 16. Medicinal Plant Green
- 7. Main Porch & Entry
- 8. Entry to Courtyard
- 9. Entry to Tower-A
- 20. Entry to Tower-C
- 21. Clubhouse & Party Hall
- 22. Courtyard Garden
- 23. Kid's Play Area
- 24. Passage to Tower-C
- 25. Walkpath

## **AMENITIES**

Main Entrance Gate

Driveway

Yoga/Aerobics Platform

Senior's Corner

**Central Courtyard** 

Party Hall /Multipurpose hall

Futsal Court /Box Cricket

**Covered Swimming Pool** 

Table Tennis

Library

Club house

Squash Court

Secondary Entrance Gate

Pavered Walk Path

Gazebo-Canopy

**Meditation Corner** 

Basket ball Pole

Seating Area

Fish Pond

Children's play Area

Gym

Visitor Car Parking

Lanscaped Garden

Tree Shade Area

Main Porch & Entry

**Snooker Table** 

Creche

Tennis court

Cricket pitch

**Medicinal Plants** 

**Visitors Bay** 

**CCTV Surveilance** 

Rain Water Harvest

24/7 Security