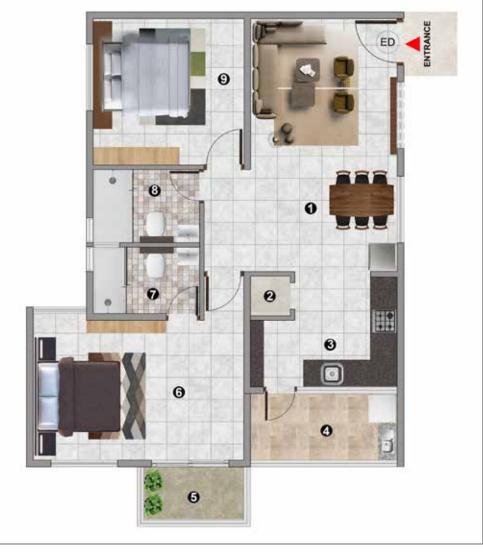

# A Block Rera Carpet Area 982 Sft Built up Area 1121 Sft

1570 Sft

| Dimensions (Feet & Inches) |               |                  |
|----------------------------|---------------|------------------|
| 1                          | LIVING-DINING | 11'-0" X 24'-7"  |
| 2                          | POOJA ROOM    | 3'-0" X 3'-0"    |
| 3                          | KITCHEN       | 11'-0" X 10'-0"  |
| 4                          | UTILITY       | 7′-6″ X 5′-0″    |
| 5                          | BEDROOM-1     | 15′-10″ X 11′-0″ |
| 6                          | BATHROOM-1    | 8'-0" X 5'-0"    |
| 7                          | COMMON TOILET | 8'-0" X 5'-6"    |
| 8                          | BEDROOM-2     | 11'-4" X 10'-0"  |
| 9                          | STUDY         | 11'-4" X 10'-6"  |
| 10                         | LIV BALCONY   | 11'-0" X 4'0"    |