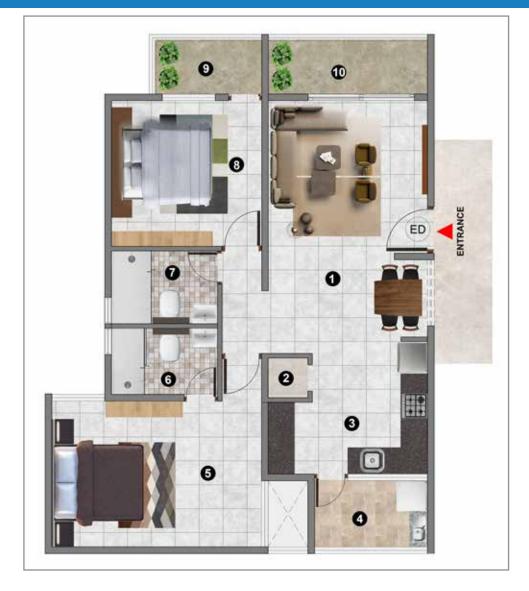

# 2 BHK + 1 STUDY+ 2T

| UNIT NOS |       |
|----------|-------|
| A-004    | A-104 |
| A-204    | A-304 |

| UNIT NOS |       |
|----------|-------|
| A-005    | A-205 |
| A-105    | A-305 |

| UNIT NOS    |       |  |
|-------------|-------|--|
| A-006 A-206 |       |  |
| A-106       | A-306 |  |

# A Block Rera Carpet Area 982 Sft Built up Area 1121 Sft

1570 Sft

| Dimensions (Feet & Inches) |               |                  |
|----------------------------|---------------|------------------|
| 1                          | LIVING-DINING | 11'-0" X 24'-7"  |
| 2                          | POOJA ROOM    | 3'-0" X 3'-0"    |
| 3                          | KITCHEN       | 11'-0" X 10'-0"  |
| 4                          | UTILITY       | 7′-6″ X 5′-0″    |
| 5                          | BEDROOM-1     | 15′-10″ X 11′-0″ |
| 6                          | BATHROOM-1    | 8'-0" X 5'-0"    |
| 7                          | COMMON TOILET | 8'-0" X 5'-6"    |
| 8                          | BEDROOM-2     | 11'-4" X 10'-0"  |
| 9                          | STUDY         | 11'-4" X 10'-6"  |
| 10                         | LIV BALCONY   | 11'-0" X 4'0"    |