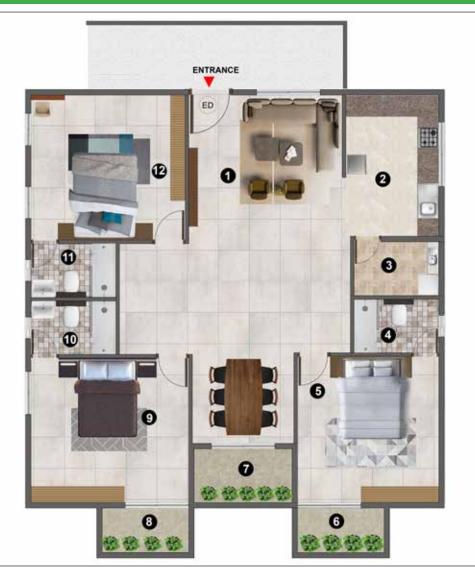

## 2 BHK + 2T

| UNIT NOS |       |
|----------|-------|
| A-008    | A-108 |
| A-208    | V=308 |

| UNIT NOS |       |
|----------|-------|
| A-010    | A-110 |
| A-210    | A-310 |

| UNIT NOS |       |
|----------|-------|
| A-011    | A-111 |
| A-211    | A-311 |

| UNIT NOS |       |
|----------|-------|
| A-012    | A-112 |
| A-212    | A-312 |

| Rera Carpet Area | 810 Sft  |
|------------------|----------|
| Built up Area    | 900 Sft  |
| Saleable Area    | 1261 Sft |

A Block

| Dimensions (Feet & Inches) |               |                  |
|----------------------------|---------------|------------------|
| 1                          | LIVING/DINING | 11'-0" X 19'-0"  |
| 2                          | POOJA ROOM    | 3'-0" X 3'-0"    |
| 3                          | KITCHEN       | 11'-0" X 8'-3"   |
| 4                          | UTILITY       | 11'-0" X 5'-0"   |
| 5                          | BALCONY       | 7′-6″ X 4′-0″    |
| 6                          | BEDROOM-1     | 15′-10″ X 11′-0″ |
| 7                          | BATHROOM-1    | 8'-0" X 5'-0"    |
| 8                          | COMMON TOILET | 8'-0" X 5'-6"    |
| 9                          | BEDROOM-2     | 11'-4" X 11'-0"  |