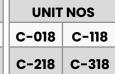

| UNIT NOS |       |  |
|----------|-------|--|
| C-016    | C-116 |  |
| C-216    | C-316 |  |

| UNIT NOS    |       |
|-------------|-------|
| C-017 C-117 |       |
| C-217       | C-317 |

| Rera Carpet Area | 826 Sft  |
|------------------|----------|
| Built up Area    | 917 Sft  |
| Saleable Area    | 1283 Sft |