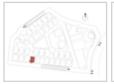

## **LEGEND**

- 1. Main Entrance Gate
- Secondary Entrance Gate
- 3. Visitor Car Parking
- 4. Driveway
- 5. Pavered Walk Path
- 6. Lanscaped Garden
- 7. Basketball Single Pole
- 8. Tennis Court
- 9. Futsal Court
- 0. Cricket Pitch with Net
- 11. Yoga/Aerobics Platform
- 2. Gazebo-Canopy
- 13. Tree Shade Area
- 14. Senior's Corner
- 5. Meditation Hall
- 16. Medicinal Plant Green
- 7. Main Porch & Entry
- 8. Entry to Courtyard
- 9. Entry to Tower-A
- 20. Entry to Tower-C
- 21. Clubhouse & Party Hall
- 22. Courtyard Garden
- 23. Kid's Play Area
- 24. Passage to Tower-C
- 25. Walkpath

## **AMENITIES**

Main Entrance Gate

Driveway

Yoga/Aerobics Platform

Senior's Corner

**Central Courtyard** 

Party Hall /Multipurpose hall

Futsal Court /Box Cricket

**Covered Swimming Pool** 

Table Tennis

Library

Club house

Squash Court

Secondary Entrance Gate

Pavered Walk Path

Gazebo-Canopy

**Meditation Corner** 

Basket ball Pole

Seating Area

Fish Pond

Children's play Area

Gym

Visitor Car Parking

Lanscaped Garden

Tree Shade Area

Main Porch & Entry

**Snooker Table** 

Creche

Tennis court

Cricket pitch

**Medicinal Plants** 

**Visitors Bay** 

**CCTV Surveilance** 

Rain Water Harvest

24/7 Security