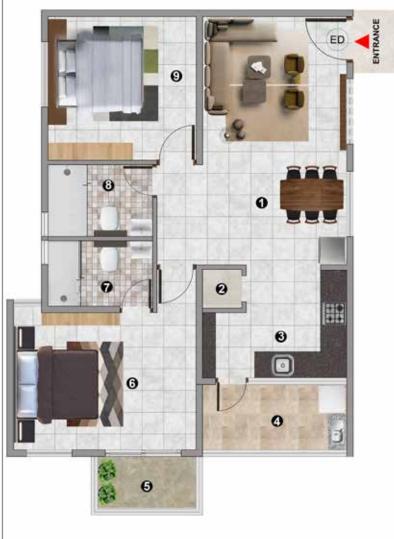

| UNIT NOS |       |  |
|----------|-------|--|
| C-016    | C-116 |  |
| C-216    | C-316 |  |

| UNIT NOS    |       |
|-------------|-------|
| C-017 C-117 |       |
| C-217       | C-317 |

| Rera Carpet Area | 826 Sft  |
|------------------|----------|
| Built up Area    | 917 Sft  |
| Saleable Area    | 1283 Sft |

| Dimensions (Feet & Inches) |               |                 |
|----------------------------|---------------|-----------------|
| 1                          | LIVING-DINING | 12'-0" X 19'-7" |
| 2                          | POOJA ROOM    | 3'-0" X 3'-0"   |
| 3                          | KITCHEN       | 12'-0" X 8'-2"  |
| 4                          | UTILITY       | 12'-0" X 5'-0"  |
| 5                          | BALCONY       | 7′-6″ X 4′-0″   |
| 6                          | BEDROOM-1     | 14'-4" X 11'-0" |
| 7                          | BATHROOM-1    | 8'-0" X 5'-0"   |
| 8                          | COMMON TOILET | 8'-0" X 5'-6"   |
| 9                          | BEDROOM-2     | 11'-4" X 11'-0" |