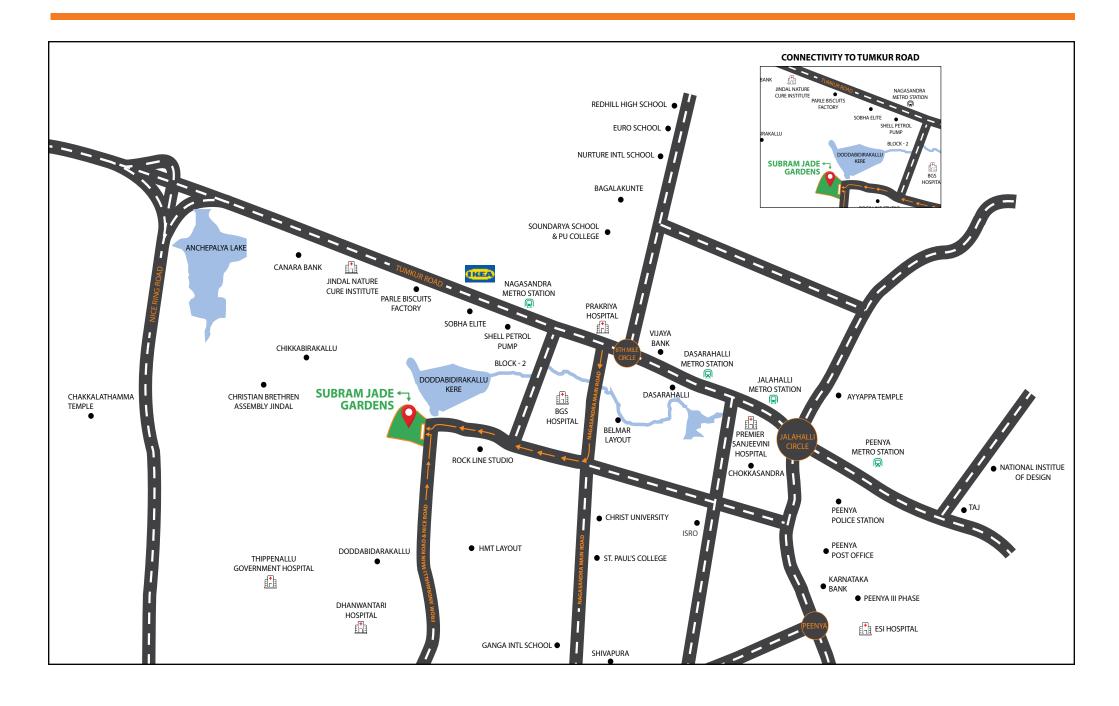

## ROUTE MAP TO REACH SUBRAM JADE GARDENS

# LOCATION HIGHLIGHTS

| 300 Mtr to Sri Chaitany E-Techno School                                                                                |
|------------------------------------------------------------------------------------------------------------------------|
| 1.5 km away from Christ university                                                                                     |
| 2 kms from Nagasandra Metro                                                                                            |
| 2 kms to Tumkur Road                                                                                                   |
| 2.5 Kms from IKEA                                                                                                      |
| 2.5 Kms to Nearest Hospital                                                                                            |
| 4.5 kms to Nice Road Tumkur Road Junction                                                                              |
| 5.5 kms to BIEC (Bangalore International Exhibition Center)                                                            |
| Good connectivity with rest of the City                                                                                |
| Close proximity to International Schools and colleges like Jindal, Sapthagiri, Redhills, Euro, Nurture, DPS, NPS etc., |
| Closer to Peenya Industrial Hub                                                                                        |
| Upcoming peripheral ring road                                                                                          |

Doddabidarakallu, Bangalore North