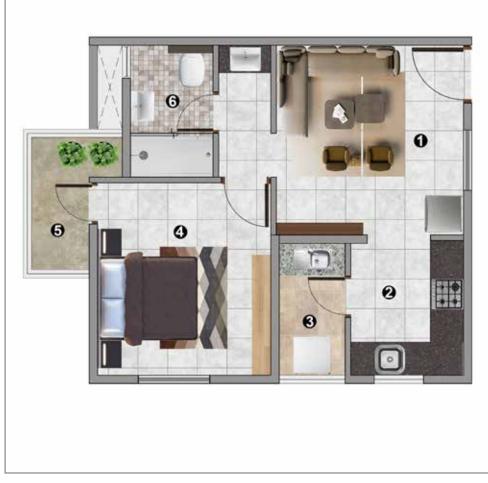

# 1 BHK + 1T A Block

| UNIT NOS |       |
|----------|-------|
| A-014    | A-114 |
| A-214    | A-314 |

| Rera Carpet Area | 433 Sft |
|------------------|---------|
| Built up Area    | 515 Sft |
| Saleable Area    | 721 Sft |

| Dimensions (Feet & Inches) |               |                 |
|----------------------------|---------------|-----------------|
| 1                          | LIVING/DINING | 11'-4" X 11'-6" |
| 2                          | KITCHEN       | 6'-10" X 8'-6"  |
| 3                          | UTILITY       | 4'-0" X 8'-0"   |
| 4                          | BEDROOM       | 10'-6" X 11'-8" |
| 5                          | BALCONY       | 5'-6" X 8'-0"   |
| 6                          | COMMON TOILET | 5'-0" X 8'-0"   |