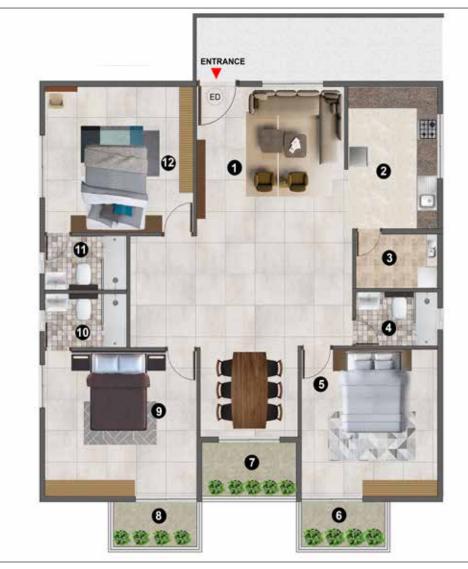

## 2 BHK + 2T

| UNIT NOS |       |
|----------|-------|
| A-008    | A-108 |
| A-208    | V=308 |

| UNIT NOS |       |
|----------|-------|
| A-010    | A-110 |
| A-210    | A-310 |

| UNIT NOS |       |
|----------|-------|
| A-011    | A-111 |
| A-211    | A-311 |

| UNIT NOS |       |
|----------|-------|
| A-012    | A-112 |
| A-212    | A-312 |

| Rera Carpet Area | 810 Sft  |
|------------------|----------|
| Built up Area    | 900 Sft  |
| Saleable Area    | 1261 Sft |

A Block

| Dimensions (Feet & Inches) |               |                  |
|----------------------------|---------------|------------------|
| 1                          | LIVING/DINING | 11'-0" X 19'-0"  |
| 2                          | POOJA ROOM    | 3'-0" X 3'-0"    |
| 3                          | KITCHEN       | 11'-0" X 8'-3"   |
| 4                          | UTILITY       | 11'-0" X 5'-0"   |
| 5                          | BALCONY       | 7′-6″ X 4′-0″    |
| 6                          | BEDROOM-1     | 15′-10″ X 11′-0″ |
| 7                          | BATHROOM-1    | 8'-0" X 5'-0"    |
| 8                          | COMMON TOILET | 8'-0" X 5'-6"    |
| 9                          | BEDROOM-2     | 11'-4" X 11'-0"  |