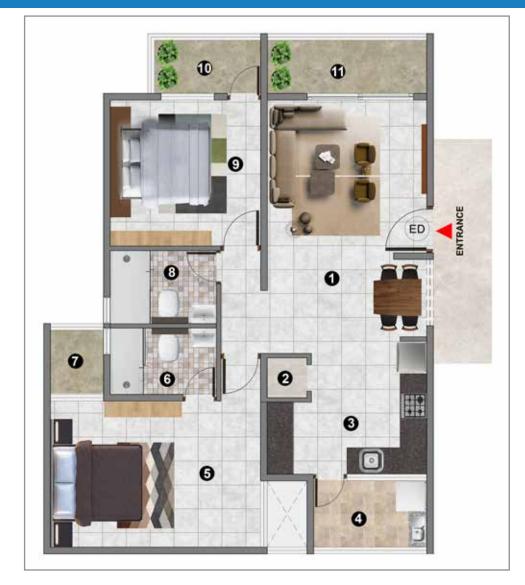

# 1 BHK + 1T A Block

| UNIT NOS |       |
|----------|-------|
| A-014    | A-114 |
| A-214    | A-314 |

| Rera Carpet Area | 433 Sft |
|------------------|---------|
| Built up Area    | 515 Sft |
| Saleable Area    | 721 Sft |

| Dimensions (Feet & Inches) |               |                 |
|----------------------------|---------------|-----------------|
| 1                          | LIVING/DINING | 11'-4" X 11'-6" |
| 2                          | KITCHEN       | 6'-10" X 8'-6"  |
| 3                          | UTILITY       | 4'-0" X 8'-0"   |
| 4                          | BEDROOM       | 10'-6" X 11'-8" |
| 5                          | BALCONY       | 5'-6" X 8'-0"   |
| 6                          | COMMON TOILET | 5'-0" X 8'-0"   |